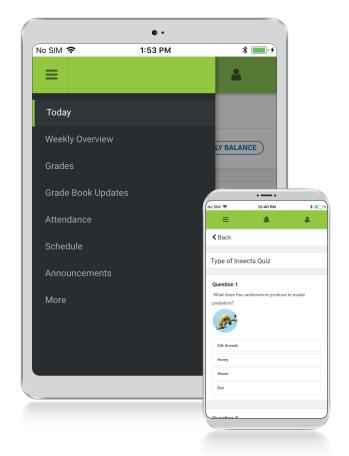

## **Download the Mobile App**

#### **Campus Student and Campus Parent**

#### **Announcements**

Quickly see district announcements as they are posted.

#### Assignments

Browse assignments by specific class or due date.

#### Attendance

Review attendance events in summary and detail form.

#### Grades

Immediate access to grades as they are posted.

#### Schedule

Review schedule from anywhere, at any time.

Infinite Campus Mobile Apps can be downloaded through the Apple App Store or Google Play Store