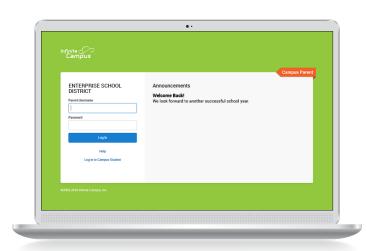

### **Access on the Web**

**Campus Student and Campus Parent** 

Campus Student and Campus Parent are designed to provide real-time access to student information. The easy-to-use design displays what is currently happening in the classroom so you can understand, monitor, and participate in the educational process.

- » Announcements
- » Assignments
- » Attendance
- » Grades
- » Schedules

..... AND .....