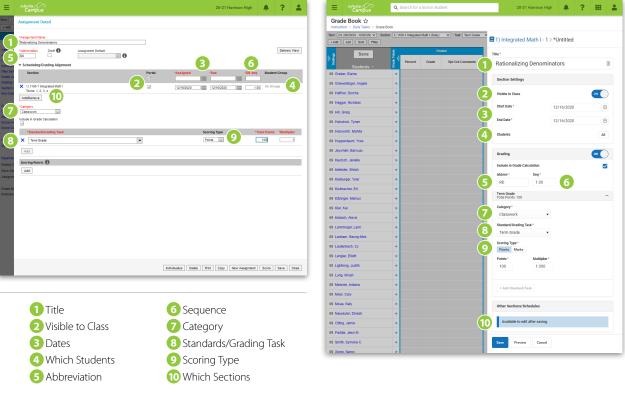

s |
| 4<br>English 9 - 5             | Take 10 Students      | Score                       | <b>1 2 P</b>                       | <b>2</b>            | ≜´ E                               |
| 6<br>English 9 - 7             | O Take<br>22 Students | Score                       |                                    |                     |                                    |
|                                | () Oper               | n Attendance Panel          | 2 Open Assigr                      | nments Panel        |                                    |
|                                | U Oper                | i Allenuarice Parier        | Upen Assign                        | ITTELIUS FALTEL     |                                    |

## Legacy Assignment Editor

## NEW Assignment Editor