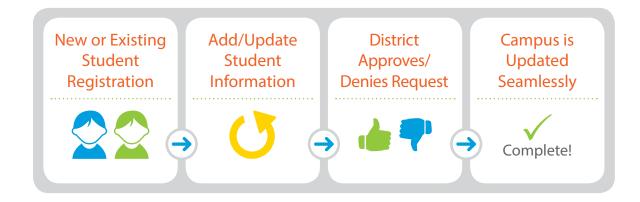

## **Campus Online Registration - Prime**

New and existing student registration is a paper-intensive, inefficient process. Campus Online Registration - Prime is designed to streamline these processes with a configurable, flexible solution that will adapt to meet your district needs.